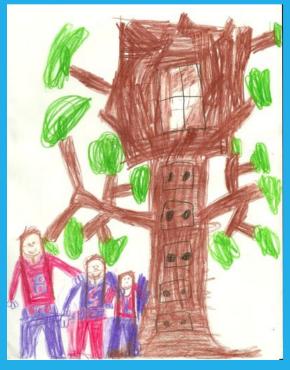

## Amazing Artwork

Beatrice Harne Age 6 We're climbing up the tree, and Sophia found a spot in the tree branches. A little spot where she could sit in the tree branches. Then Beatrice carried Lillian on her back up the tree. Then Sophia climbed out of her spot. Then she found the treehouse so she climbed into it. Then they said, "We want to stay here overnight," so they stayed there all night. Then they said, "It feels very good up here. I love this place." So they decided to live in the treehouse. When winter came, they said, "Let's have a treasure hunt in the snow! We can hide the treasure where nobody will find it and then see if we can find it in the spring time."